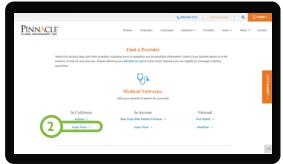

Go to www.PinnacleTPA.com

From the top right navigation

Click on Find a Provider

Find a Provider

Scroll down to search Cedar Plans

- 2 Click Cedar Plans Link
- 3 You may choose from the following search options:
  - Name: Enter a provider's name searching for a specific provider.
  - **Specialty**: If you're looking for a specific type of provider, you can select from a list of specialties.
  - City or Zip Code
  - Radius: You can specify how far you're willing to travel.