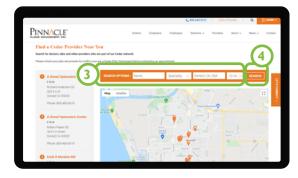

Go to www.PinnacleTPA.com

From the top right navigation

Click on Find a Provider

Find a Provider

Scroll down to search Cedar Plans

- 2 Click Cedar Plans Link
- 3 You may choose from the following search options:
  - Name: Enter a provider's name searching for a specific provider.
  - **Specialty**: If you're looking for a specific type of provider, you can select from a list of specialties.
  - City or Zip Code
  - Radius: You can specify how far you're willing to travel.

4 Click **Search** button

SEARCH

Review the Search results